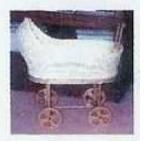

| Base                         | <u>Size</u>      | <u>Price</u> |
|------------------------------|------------------|--------------|
| Boat Basket                  | 7" x 151/2"      | \$15.00      |
| Organizer Caddy Base         | 4" x 8"          | \$10.00      |
| Fingertip Tote Base          | 3" x 6"          | \$8.00       |
| Umbrella Base                | 8" x 6" diameter | \$11.00      |
| Wine Caddy Base              | 4" x 8"          | \$11.00      |
| Tissue Lids                  | 6" x 6"          | \$8.00       |
| 8" Square Trivets for caning |                  | \$10.00      |
| 9" x 16" Oval Dresser Tray   |                  | \$13.00      |
| 15" Round Lazy Susan         |                  | \$24.00      |
| Divided Carrier              | 8" x 16"         | \$18.00      |
| Wagon Base                   | 11" x 19"        | \$42.00      |
| Sleigh Base                  | 11" x 19"        | \$32.00      |
| Doll Carriage                | 10 1/2" x 19"    | \$39.50      |
| Great Divide                 | 12" x 17" x 13"  | \$36.00      |
| Magazine                     | 6" x 17" x 13"   | \$24.00      |

Wine Caddy Base

**Tissue Lids** 

**Divided Carrier** 

Sleigh Base

**Doll Carriage**