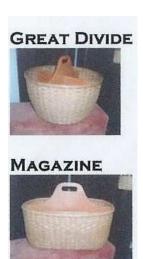

| Base                         | <u>Size</u>      | <u>Price</u> |
|------------------------------|------------------|--------------|
| Boat Basket                  | 7" x 151/2"      | \$15.00      |
| Organizer Caddy Base         | 4" x 8"          | \$10.00      |
| Fingertip Tote Base          | 3" x 6"          | \$8.00       |
| Umbrella Base                | 8" x 6" diameter | \$11.00      |
| Wine Caddy Base              | 4" x 8"          | \$11.00      |
| Tissue Lids                  | 6" x 6"          | \$8.00       |
| 8" Square Trivets for caning |                  | \$10.00      |
| 9" x 16" Oval Dresser Tray   |                  | \$13.00      |
| 15" Round Lazy Susan         |                  | \$24.00      |
| Divided Carrier              | 8" x 16"         | \$18.00      |
| Wagon Base                   | 11" x 19"        | \$42.00      |
| Sleigh Base                  | 11" x 19"        | \$32.00      |
| Doll Carriage                | 10 1/2" x 19"    | \$39.50      |
| Great Divide                 | 12" x 17" x 13"  | \$36.00      |
| Magazine                     | 6" x 17" x 13"   | \$24.00      |