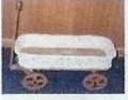

| Base                         | <u>Size</u>      | <u>Price</u> |
|------------------------------|------------------|--------------|
| Boat Basket                  | 7" x 151/2"      | \$15.00      |
| Organizer Caddy Base         | 4" x 8"          | \$10.00      |
| Fingertip Tote Base          | 3" x 6"          | \$8.00       |
| Umbrella Base                | 8" x 6" diameter | \$11.00      |
| Wine Caddy Base              | 4" x 8"          | \$11.00      |
| Tissue Lids                  | 6" x 6"          | \$8.00       |
| 8" Square Trivets for caning |                  | \$10.00      |
| 9" x 16" Oval Dresser Tray   |                  | \$13.00      |
| 15" Round Lazy Susan         |                  | \$24.00      |
| Divided Carrier              | 8" x 16"         | \$18.00      |
| Wagon Base                   | 11" x 19"        | \$42.00      |
| Sleigh Base                  | 11" x 19"        | \$32.00      |
| Doll Carriage                | 10 1/2" x 19"    | \$39.50      |
| Great Divide                 | 12" x 17" x 13"  | \$36.00      |
| Magazine                     | 6" x 17" x 13"   | \$24.00      |